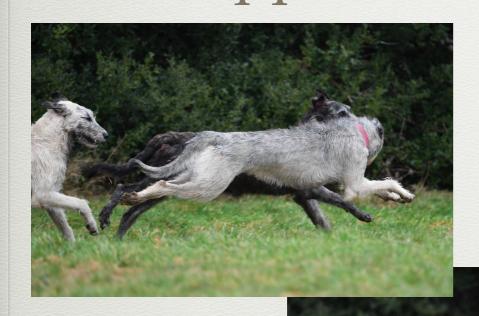

# Modern Irish Wolfhound "of great size and commanding appearance"

- combines power and swiftness with keen sight
- fast enough to catch a wolf, strong enough to kill it
- loyal, affection, patient, devoted
- canine athlete double suspension gallop