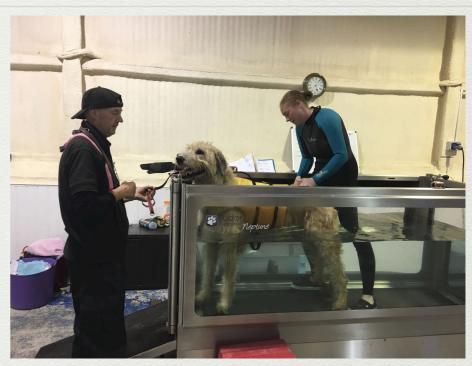

### Complimentary Therapies

- Canine Hydrotherapy: pool or water-walker/treadmill
- Canine Acupuncture
- McTimoney Chiropracty, Canine Bowen Tehnique, Galen Canine Myotherapy
- Physiotherapy
- Canine massage