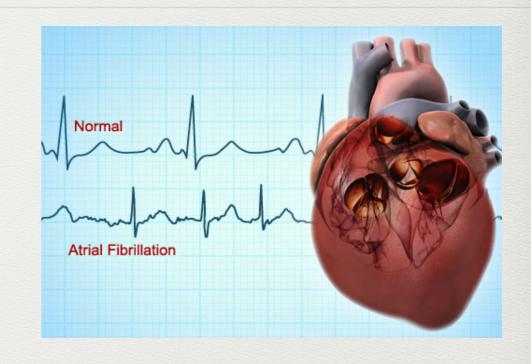

#### Health Issues

- Average life span is 7 years
- 2 main causes of death are heart disease and osteosarcoma
- Other health concerns are liver shunt (PSS), pneumonia, Gastric Dilatation Volvulus (GDV/bloat), tail injuries and Wolfhound Rhinitis
- orthopaedic developmental problems: Carpal Valgus, Hypertrophic Osteodystrophy (HOD), Fibrocartilaginous Emboli (FCE/spinal chord infarction/puppy paralysis/dragging leg syndrome),
- Health testing schemes: heart testing scheme (Nottingham Vet School, Dr Serena Brownlie), pneumonia survey (Dr Angela Bodey & IWHG), puppy liver shunt testing (AHT)

## Veterinary Support

- Pneumonia often fatal, IWHG protocol, waiver for Excenel, immediate and sustained treatment (3 months)
- Heart testing through IWHG subsidised scheme every 12 months, results fed back to Nottingham, AF is the trademark of IW heart disease
- PSS encourage testing of all puppies, IWHG advice sheet